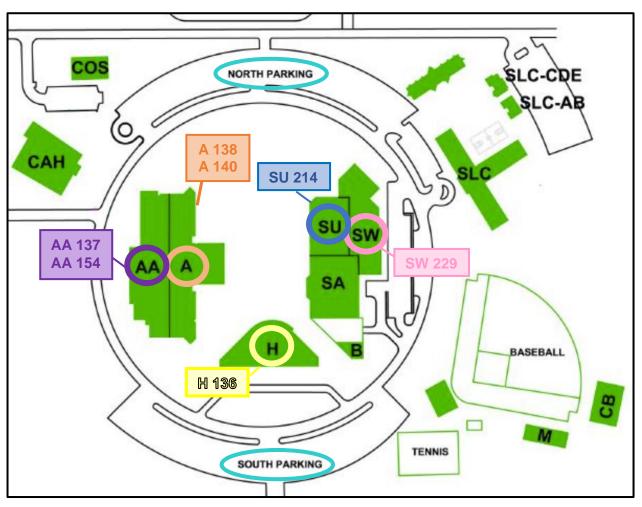

Address: 1801 N Kansas Ave, Liberal, KS 67901

Parking is available in the "North Parking" and "South Parking" lots.

Key: SW = Student Wellness Building; H = Shank Humanities Building; SU = Student Union Building; A = Hobble Academic Building; AA = Hobble Academic Building

## Schedule Overview:

| Time                | Event                                   | Location/Room                  |
|---------------------|-----------------------------------------|--------------------------------|
| 9:00 – 9:45 AM      | Registration, Networking, and Breakfast | Student Wellness Bldg (SW) 229 |
|                     | Vendors                                 |                                |
| 9:45 – 11:10 AM     | Keynote (Jo Boaler)                     | Student Wellness Bldg (SW) 229 |
| 11:15 AM – 12:05 PM | Breakout Session 1                      | varies by session              |
| 12:15 – 1:15 PM     | Lunch                                   | Student Wellness Bldg (SW)     |
| 1:15 – 2:05 PM      | Breakout Session 2                      | varies by session              |
| 2:10 – 3:00 PM      | Breakout Session 3                      | varies by session              |
| 3:05 – 3:15 PM      | Wrap-Up (including door prizes)         | Student Union Bldg (SU) 214    |